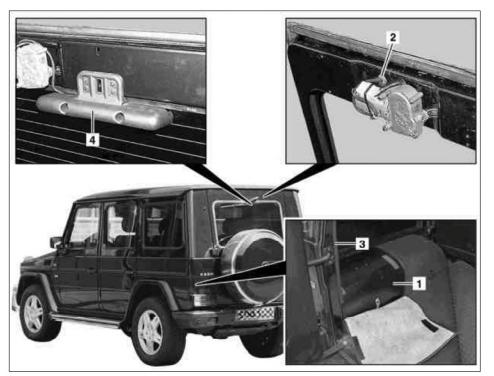

# MODELS 463.232 /233 /240 /241 /330 /331 single-wing rear-end door with window

- Battery cover Rubber grommet 2
- 3 Left rear pillar panel
- Center high-mounted stop lamp

P82.10-2587-06

| $\boxtimes$ | Remove                                          |                     |
|-------------|-------------------------------------------------|---------------------|
| 1           | Remove door liner on rear door                  | AR72.20-P-6615G     |
| ₩AR         |                                                 | AR72.20-F-0013G     |
| 2           | Remove left rear pillar panel (3)               |                     |
| 3           | Remove battery cover (1)                        |                     |
| 4           | Pull out grommet (2)                            |                     |
| X           | Install                                         |                     |
| 5           | Retrofit wiring harness for center high-mounted | AN82.10-P-0004-01GV |
|             | stop lamp                                       |                     |
| 6           | Retrofit stop lamp                              | AN82.10-P-0004-02GV |
| 7           | Perform a function test                         |                     |
| 8           | Insert grommet (2)                              |                     |
| 9           | Install battery cover (1)                       |                     |
| 10          | Install left rear pillar panel (3)              |                     |
| 11          | Install trim panel of rear door                 |                     |
| ₩AR         |                                                 | AR72.20-P-6615G     |