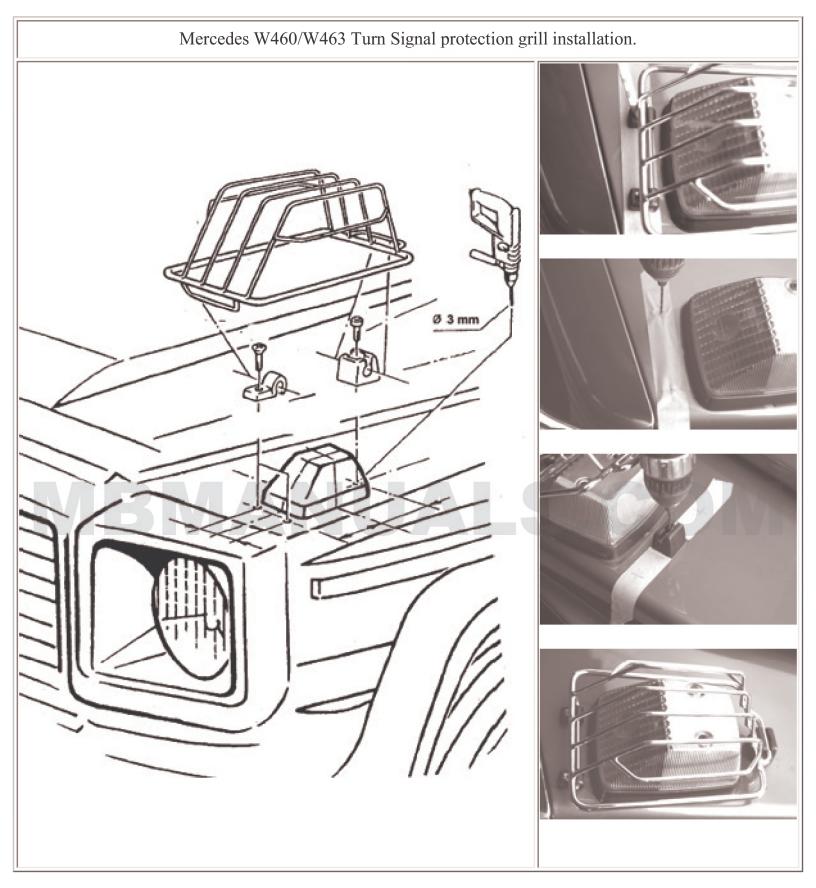

# **PACKLISTE**

| Mercedes<br>G 463<br>Modell 1998 |        |                                              |        | ahl poliert<br>schwarz | ArtNr.<br>016109<br>017109 |
|----------------------------------|--------|----------------------------------------------|--------|------------------------|----------------------------|
| Lieferumfang:                    | Anzahl | Bezeichnung                                  |        | ArtNr.                 |                            |
|                                  | 2 St.  | Lampenschutzgitter vorne                     |        |                        | / 017109.1                 |
|                                  | 2 St.  | Halter unten (Mercedes-Nr.: 463 884 05 1     | ,      | 018129                 |                            |
|                                  | 2 St.  | ,                                            |        | 018126                 |                            |
|                                  | 2 St.  | Halter außen li. (Mercedes-Nr.: 463 884 (    | 03 15) | 018127                 |                            |
| Normteile:                       | Anzahl | Bezeichnung                                  |        | DIN-Nr.                |                            |
|                                  | 2 St.  | Blechschraube mit Kreuzschlitz Ø 4,          | 2 x 13 | 7981 A2                |                            |
|                                  | 4 St.  | ZylSchraube m. Innensechskant M <sup>4</sup> |        | 912 A2                 |                            |
|                                  | 4 St.  | Sechskantmutter M4 selbstsichernd            |        | 985 A2                 |                            |
|                                  | 4 St.  | Scheibe Ø 4,3                                |        | 125 A2                 |                            |
|                                  | 2 St.  | Scheibe Ø 5,3                                |        | 125 A2                 |                            |

| Mercedes    |
|-------------|
| G 463       |
| Modell 1998 |

Lampenschutzgitter vorne (am Scheinwerfer - Stege horizontal)

Edelstahl poliert Stahl schwarz

Art.-Nr. 016209 017209

| Lieferumfang: | <u>Anzahl</u>            | Bezeichnung                                                                                                                      | ArtNr.                                        |
|---------------|--------------------------|----------------------------------------------------------------------------------------------------------------------------------|-----------------------------------------------|
|               | 1 St.                    | Lampenschutzgitter vorne links                                                                                                   | 016209.1 / 017209.1                           |
|               | 1 St.                    | Lampenschutzgitter vorne rechts                                                                                                  | 016209.2 / 017209.2                           |
|               | 2 St.                    | Halter unten (Mercedes-Nr.: 463 884 05 15)                                                                                       | 018129                                        |
|               | 2 St.                    | Halter außen re. (Mercedes-Nr.: 463 884 04 15)                                                                                   | 018126                                        |
|               | 2 St.                    | Halter außen li. (Mercedes-Nr.: 463 884 03 15)                                                                                   | 018127                                        |
| Normteile:    | Anzahl 2 St. 4 St. 4 St. | Bezeichnung  Blechschraube mit Kreuzschlitz Ø 4,2 x 13  ZylSchraube m. Innensechskant M4 x 16  Sechskantmutter M4 selbstsichernd | <u>DIN-Nr.</u><br>7981 A2<br>912 A2<br>985 A2 |
|               | 4 St.                    | Scheibe Ø 4,3                                                                                                                    | 125 A2                                        |
|               | 2 St.                    | Scheibe Ø 5,3                                                                                                                    | 125 A2                                        |

ANTEC Fahrzeugtechnik GmbH Herrschinger Str. 54, D-82266 Inning Tel.+49 (0 8143) - 93 20 0 Fax.+49 (0 8143) - 93 20 49

MONTAGEANLEITUNG Mercedes G 463 Modell 1998 Lampenschutzgitter vorne Lampenschutzgitter vorne

Edelstahl poliert / Stahl schwarz Edelstahl poliert / Stahl schwarz

016109 / 017109 016209 / 017209