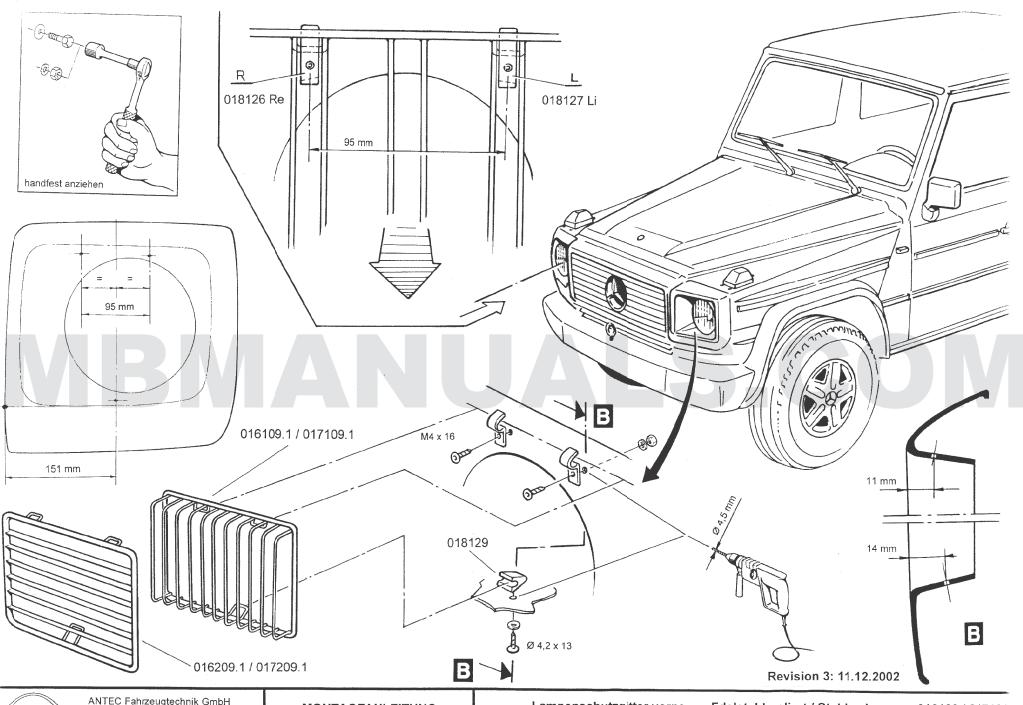

# **PACKLISTE**

| Mercedes<br>G 463<br>Modell 1998 |        |                                              |        | ahl poliert<br>schwarz | ArtNr.<br>016109<br>017109 |
|----------------------------------|--------|----------------------------------------------|--------|------------------------|----------------------------|
| Lieferumfang:                    | Anzahl | Bezeichnung                                  |        | ArtNr.                 |                            |
|                                  | 2 St.  | Lampenschutzgitter vorne                     |        |                        | / 017109.1                 |
|                                  | 2 St.  | Halter unten (Mercedes-Nr.: 463 884 05 1     | ,      | 018129                 |                            |
|                                  | 2 St.  | ,                                            |        | 018126                 |                            |
|                                  | 2 St.  | Halter außen li. (Mercedes-Nr.: 463 884 (    | 03 15) | 018127                 |                            |
| Normteile:                       | Anzahl | Bezeichnung                                  |        | DIN-Nr.                |                            |
|                                  | 2 St.  | Blechschraube mit Kreuzschlitz Ø 4,          | 2 x 13 | 7981 A2                |                            |
|                                  | 4 St.  | ZylSchraube m. Innensechskant M <sup>4</sup> |        | 912 A2                 |                            |
|                                  | 4 St.  | Sechskantmutter M4 selbstsichernd            |        | 985 A2                 |                            |
|                                  | 4 St.  | Scheibe Ø 4,3                                |        | 125 A2                 |                            |
|                                  | 2 St.  | Scheibe Ø 5,3                                |        | 125 A2                 |                            |

| Mercedes    |
|-------------|
| G 463       |
| Modell 1998 |

Lampenschutzgitter vorne (am Scheinwerfer - Stege horizontal)

Edelstahl poliert Stahl schwarz

Art.-Nr. 016209 017209

| Lieferumfang: | <u>Anzahl</u>            | Bezeichnung                                                                                                                      | ArtNr.                                        |
|---------------|--------------------------|----------------------------------------------------------------------------------------------------------------------------------|-----------------------------------------------|
|               | 1 St.                    | Lampenschutzgitter vorne links                                                                                                   | 016209.1 / 017209.1                           |
|               | 1 St.                    | Lampenschutzgitter vorne rechts                                                                                                  | 016209.2 / 017209.2                           |
|               | 2 St.                    | Halter unten (Mercedes-Nr.: 463 884 05 15)                                                                                       | 018129                                        |
|               | 2 St.                    | Halter außen re. (Mercedes-Nr.: 463 884 04 15)                                                                                   | 018126                                        |
|               | 2 St.                    | Halter außen li. (Mercedes-Nr.: 463 884 03 15)                                                                                   | 018127                                        |
| Normteile:    | Anzahl 2 St. 4 St. 4 St. | Bezeichnung  Blechschraube mit Kreuzschlitz Ø 4,2 x 13  ZylSchraube m. Innensechskant M4 x 16  Sechskantmutter M4 selbstsichernd | <u>DIN-Nr.</u><br>7981 A2<br>912 A2<br>985 A2 |
|               | 4 St.                    | Scheibe Ø 4,3                                                                                                                    | 125 A2                                        |
|               | 2 St.                    | Scheibe Ø 5,3                                                                                                                    | 125 A2                                        |

ANTEC Fahrzeugtechnik GmbH Herrschinger Str. 54, D-82266 Inning Tel.+49 (0 8143) - 93 20 0 Fax.+49 (0 8143) - 93 20 49

MONTAGEANLEITUNG Mercedes G 463 Modell 1998 Lampenschutzgitter vorne Lampenschutzgitter vorne

Edelstahl poliert / Stahl schwarz Edelstahl poliert / Stahl schwarz

016109 / 017109 016209 / 017209